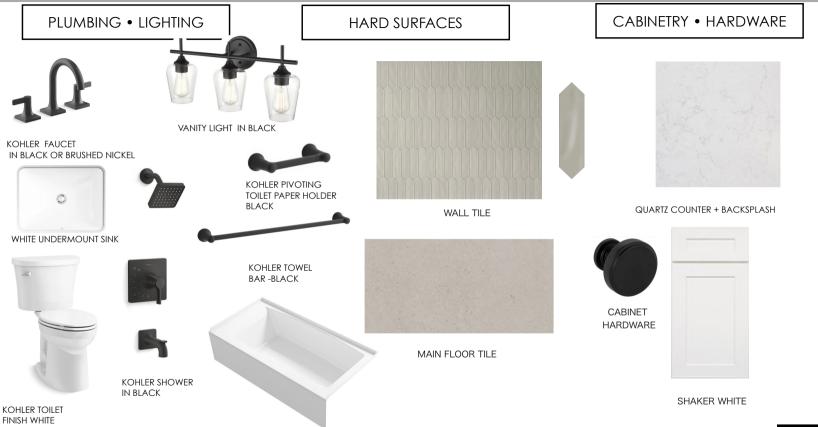

#### PLUMBING • LIGHTING

#### HARD SURFACES

#### **CABINETRY • HARDWARE**

VANITY LIGHT IN MATTE BLACK

WALL TILE

KOHLER PIVOTING **TOILET PAPER HOLDER** 

KOHLER TOILET FINISH WHITE

KOHLER SHOWER IN MATTE BLACK

KOHLER TOWEL **BAR-BLACK** 

MAIN FLOOR

SHAKER WHITE