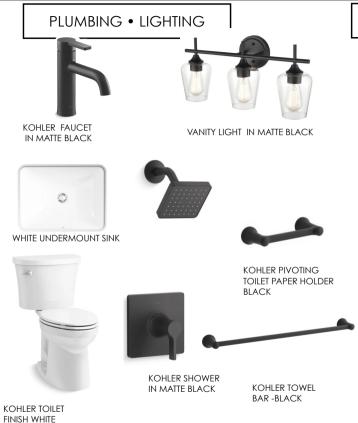

#### PLUMBING • LIGHTING

#### **CABINETRY • HARDWARE**

VANITY LIGHT IN MATTE BLACK

WALL TILE

KOHLER PIVOTING **TOILET PAPER HOLDER** 

KOHLER TOILET FINISH WHITE

KOHLER SHOWER IN MATTE BLACK

KOHLER TOWEL **BAR-BLACK** 

MAIN FLOOR