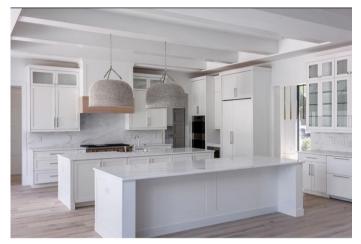

### KITCHEN UPGRADE

#### PLUMBING • LIGHTING

KOHLER PULL DOWN

FAUCET IN MODERN

DINING

**BRASS** 

ISLAND PENDANTS

#### HARD SURFACES

QUARTZ COUNTER + BACKSPLASH OTHER UPGRADE OPTIONS: ISLAND WATERFALL EDGE

WOOD FLOOR COLOR: VAN GOGH

#### **CABINETRY • APPLIANCES**

**PERIMETER CABINETS** ISLAND FINISH SHAKER CABINET

**BUILT IN** 

MICROWAVE & WALL OVEN

DISHWASHER