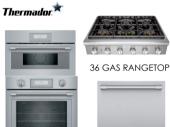

#### **CABINETRY • APPLIANCES**

**PERIMETER CABINETS** ISLAND FINISH SHAKER CABINET

**BUILT IN** 

MICROWAVE & WALL OVEN

DISHWASHER