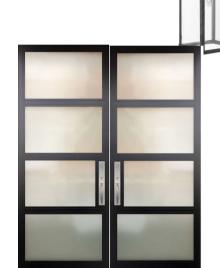

## EXTERIOR UPGRADE

**DOORS • LIGHTING** 

WINDOW OPTIONS

GARAGE DOOR

GARGE DOOR: MODERN STEEL

IRON FRONT ENTRY DOORS

THOUSED OF

FROSTED GLASS

BLACK

Note all selections herein are subject to change based on availability of materials