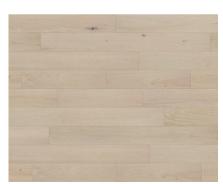

### FOYER UPGRADE

**DOORS • LIGHTING** 

HARD SURFACES

STAIRS • RAILING

BLACK INTERIOR DOOR HARDWARE

WOOD FLOOR COLOR: VAN GOGH

METAL BALUSTERS - HAND RAIL TO MATCH WOOD FLOOR

#### HARD SURFACES

QUARTZ COUNTER + BACKSPLASH OTHER UPGRADE OPTIONS: ISLAND WATERFALL EDGE

WOOD FLOOR COLOR: VAN GOGH

### POWDER UPGRADE

PLUMBING • LIGHTING

HARD SURFACES

**CABINETRY** 

FINISH WHITE

WOOD FLOOR COLOR: VAN GOGH

# MASTER BEDROOM

ELECTRICAL

**FLOORING** 

WOOD FLOOR COLOR: VAN GOGH