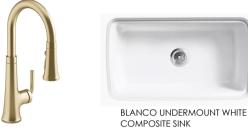

#### PLUMBING • LIGHTING

KOHLER PULL DOWN

FAUCET IN MODERN

DINING

**BRASS** 

ISLAND PENDANTS

## LAUNDRY UPGRADE

PLUMBING • LIGHTING

HARD SURFACES

CABINETRY • APPLIANCES

KOHLER PULL DOWN FAUCET IN BRUSHED NICKEL

WHITE ACRYLIC UNDERMOUNT SINK

QUARTZ COUNTER

FLOOR TILE