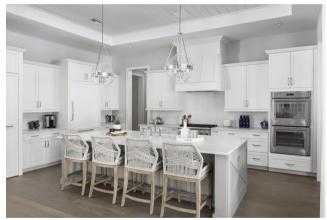

### KITCHEN UPGRADE

#### PLUMBING • LIGHTING

KOHLER PULL DOWN

FAUCET IN MODERN

DINING

**BRASS** 

ISLAND PENDANTS

#### HARD SURFACES

QUARTZ COUNTER + BACKSPLASH OTHER UPGRADE OPTIONS: ISLAND WATERFALL EDGE

WOOD FLOOR COLOR: VAN GOGH

#### **CABINETRY • APPLIANCES**

**PERIMETER CABINETS** ISLAND FINISH SHAKER CABINET

**BUILT IN** 

MICROWAVE & WALL OVEN

DISHWASHER