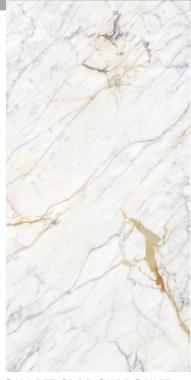

#### HARD SURFACES

QUARTZ COUNTER + BACKSPLASH OTHER UPGRADE OPTIONS: ISLAND WATERFALL EDGE

WOOD FLOOR COLOR: VAN GOGH