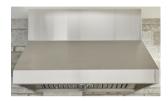

## SUMMER KITCHEN UPGRADE

PLUMBING • LIGHTING

HARD SURFACES

**CABINETRY • APPLIANCES** 

QUARTZ COUNTER

CABINET DOOR FINISH:

STAINLESS 36INCH WALL HOOD

ARTISAN 32 INCH GAS GRILL