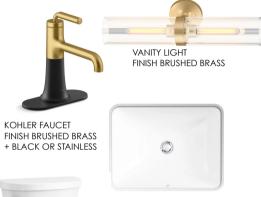

#### PLUMBING • LIGHTING

#### HARD SURFACES

#### **CABINETRY • HARDWARE**

VANITY LIGHT IN MATTE BLACK

WALL TILE

KOHLER PIVOTING **TOILET PAPER HOLDER** 

KOHLER TOILET FINISH WHITE

KOHLER SHOWER IN MATTE BLACK

KOHLER TOWEL **BAR-BLACK** 

MAIN FLOOR