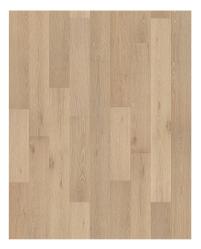

### FOYER UPGRADE

**DOORS • LIGHTING** 

HARD SURFACES

STAIRS • RAILING

BLACK INTERIOR DOOR HARDWARE

WOOD FLOOR COLOR: VAN GOGH

METAL BALUSTERS - HAND RAIL TO MATCH WOOD FLOOR

#### HARD SURFACES

QUARTZ COUNTER + BACKSPLASH OTHER UPGRADE OPTIONS: ISLAND WATERFALL EDGE

WOOD FLOOR COLOR: VAN GOGH