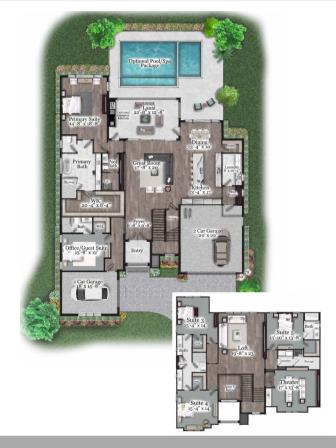

## LOT 1 SELECTIONS





# LSS2 UPGRADE





### FOYER UPGRADE

**DOORS • LIGHTING** 

HARD SURFACES

STAIRS • RAILING







BLACK INTERIOR DOOR HARDWARE



WOOD FLOOR COLOR: VAN GOGH



METAL BALUSTERS - HAND RAIL TO MATCH WOOD FLOOR



### KITCHEN UPGRADE

#### PLUMBING • LIGHTING



KOHLER PULL DOWN

FAUCET IN MODERN

DINING

**BRASS** 





ISLAND PENDANTS

#### HARD SURFACES



QUARTZ COUNTER + BACKSPLASH OTHER UPGRADE OPTIONS: ISLAND WATERFALL EDGE



WOOD FLOOR COLOR: VAN GOGH

#### **CABINETRY • APPLIANCES**



**PERIMETER CABINETS** ISLAND FINISH SHAKER CABINET

**BUILT IN** 







MICROWAVE & WALL OVEN



DISHWASHER



## LAUNDRY UPGRADE

PLUMBING • LIGHTING

HARD SURFACES

CABINETRY • APPLIANCES



KOHLER PULL DOWN FAUCET IN BRUSHED NICKEL



WHITE ACRYLIC UNDERMOUNT SINK



QUARTZ COUNTER



FLOOR TILE



SHAKER WHI