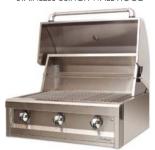

## SUMMER KITCHEN UPGRADE

PLUMBING • LIGHTING

HARD SURFACES

**CABINETRY • APPLIANCES** 

QUARTZ COUNTER

CABINET DOOR FINISH:

STAINLESS 36INCH WALL HOOD

ARTISAN 32 INCH GAS GRILL