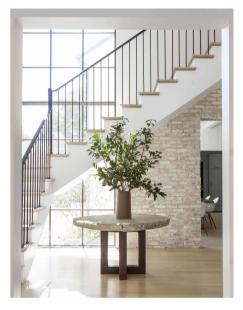

### FOYER UPGRADE

**DOORS • LIGHTING** 

HARD SURFACES

STAIRS • RAILING

BLACK INTERIOR DOOR HARDWARE

WOOD FLOOR COLOR: VAN GOGH

METAL BALUSTERS - HAND RAIL TO MATCH WOOD FLOOR