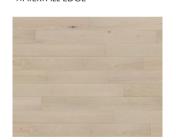

### FOYER UPGRADE

**DOORS • LIGHTING** 

HARD SURFACES

STAIRS • RAILING

BLACK INTERIOR DOOR HARDWARE

WOOD FLOOR COLOR: VAN GOGH

METAL BALUSTERS - HAND RAIL TO MATCH WOOD FLOOR

#### HARD SURFACES

QUARTZ COUNTER + BACKSPLASH OTHER UPGRADE OPTIONS: ISLAND WATERFALL EDGE

WOOD FLOOR COLOR: VAN GOGH