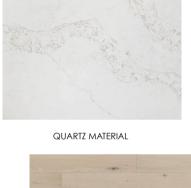

#### HARD SURFACES

QUARTZ COUNTER + BACKSPLASH OTHER UPGRADE OPTIONS: ISLAND WATERFALL EDGE

WOOD FLOOR COLOR: VAN GOGH

#### HARD SURFACES

SHOWER FLOOR MOSAIC

SHOWER WALL TILE + HORIZONTAL STRIPE

MAIN FLOOR + HORIZONTAL STRIPE WALL TILE

**CABINETRY • HARDWARE** 

QUARTZ COUNTER + BACKSPLASH

SHAKER

## SUMMER KITCHEN UPGRADE

PLUMBING • LIGHTING

HARD SURFACES

**CABINETRY • APPLIANCES** 

QUARTZ COUNTER

CABINET DOOR FINISH:

STAINLESS 36INCH WALL HOOD

ARTISAN 32 INCH GAS GRILL

# INTERIOR FIREPLACE UPGRADES

QUARTZ SLAB SURROUND POLISHED

36 INCH FIREPLACE