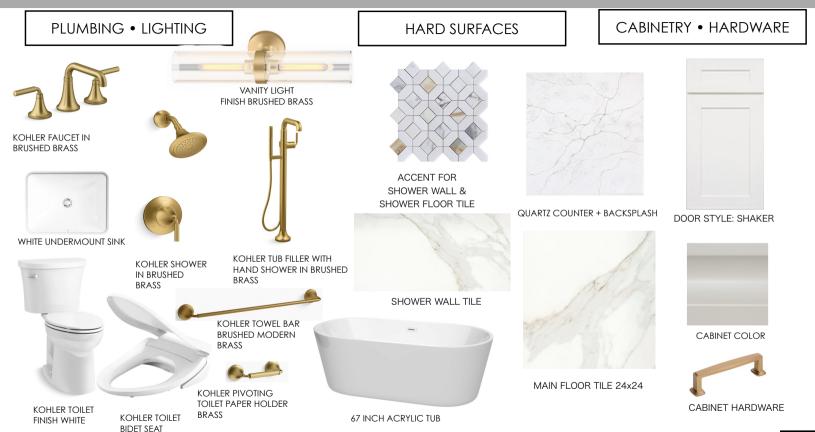

#### PLUMBING • LIGHTING

#### HARD SURFACES

#### **CABINETRY • HARDWARE**

VANITY LIGHT IN MATTE BLACK

WALL TILE

KOHLER PIVOTING **TOILET PAPER HOLDER** 

KOHLER TOILET FINISH WHITE

KOHLER SHOWER IN MATTE BLACK

KOHLER TOWEL **BAR-BLACK** 

MAIN FLOOR