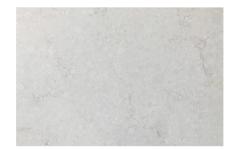

#### HARD SURFACES

QUARTZ COUNTER + BACKSPLASH OTHER UPGRADE OPTIONS: ISLAND WATERFALL EDGE

WOOD FLOOR COLOR: VAN GOGH