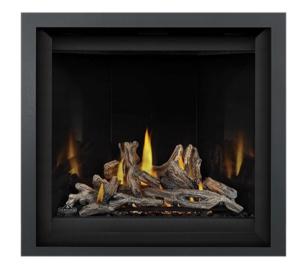

* 



QUARTZ COUNTER + BACKSPLASH



SHAKER



## SUITE 4 BATH UPGRADE





## SECONDARY BEDROOMS UPGRADE

**ELECTRICAL** 

**FLOORING** 







CARPET



## SUMMER KITCHEN UPGRADE

PLUMBING • LIGHTING

HARD SURFACES

**CABINETRY • APPLIANCES** 





QUARTZ COUNTER





CABINET DOOR FINISH:



STAINLESS 36INCH WALL HOOD



ARTISAN 32 INCH GAS GRILL



### **CEILINGS STANDARD**



FLAT CEILINGS BEDROOMS, BATHROOMS, HALLWAYS

TONGUE & GROOVE PAINTED
LANAI & EXTERIOR FRONT ENTRY



### CEILING UPGRADES



DRYWALL BEAMS KITCHEN & FAMILY ROOM



**SOFFIT IN MASTER BEDROOM** 



### INTERIOR TRIM STANDARDS



8 INCH FLAT BASEBOARDS & WRAPPED WINDOWS & SILLS



### INTERIOR TRIM UPGRADES



COVE CROWN MOLDING ON INTERIOR CEILINGS



# INTERIOR FIREPLACE UPGRADES



QUARTZ SLAB SURROUND POLISHED



36 INCH FIREPLACE



## EXTERIOR UPGRADE

**DOORS • LIGHTING** 

WINDOW OPTIONS

GARAGE DOOR

GARGE DOOR: MODERN STEEL



IRON FRONT ENTRY DOORS





THOUSED OF



FROSTED GLASS



BLACK

Note all selections herein are subject to change based on availability of materials