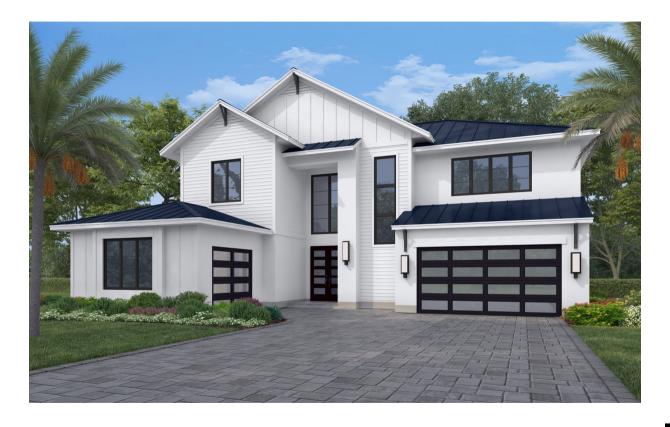

## EXTERIOR UPGRADE

**DOORS • LIGHTING** 

WINDOW OPTIONS

GARAGE DOOR

GARGE DOOR: MODERN STEEL

IRON FRONT ENTRY DOORS

THOUSED OF

FROSTED GLASS