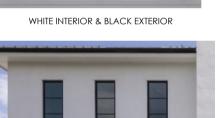

## EXTERIOR UPGRADE

**DOORS • LIGHTING** 

WINDOW OPTIONS

GARAGE DOOR

GARGE DOOR: MODERN STEEL

IRON FRONT ENTRY DOORS

THOUSED OF

FROSTED GLASS

BLACK

Note all selections herein are subject to change based on availability of materials