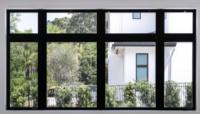

## EXTERIOR UPGRADE

**DOORS • LIGHTING** 

WINDOW OPTIONS

GARAGE DOOR

GARGE DOOR: MODERN STEEL

IRON FRONT ENTRY DOORS

THOUSED OF

FROSTED GLASS