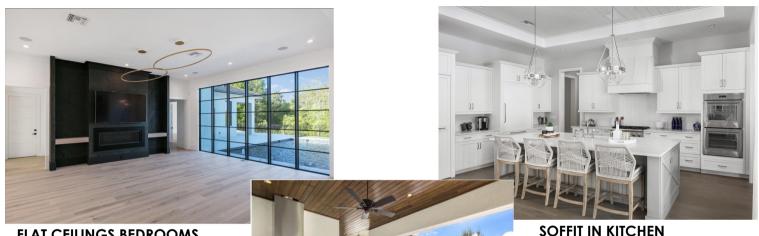

### **CEILINGS STANDARD**

FLAT CEILINGS BEDROOMS, BATHROOMS, HALLWAYS

TONGUE & GROOVE PAINTED
LANAI & EXTERIOR FRONT ENTRY

### CEILING UPGRADES

DRYWALL BEAMS KITCHEN & FAMILY ROOM

**SOFFIT IN MASTER BEDROOM** 