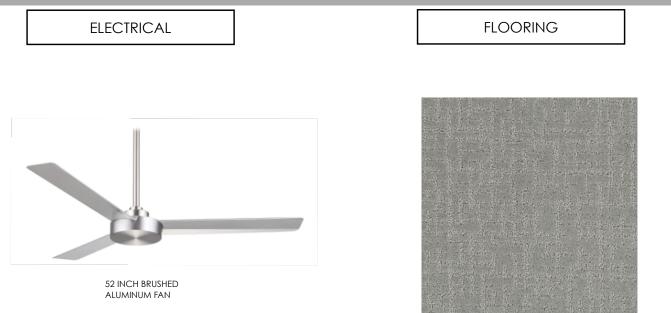

# FAMILY ROOM STANDARD

FLOORING **ELECTRICAL** 65 INCH FAN

65 INCH FAN BRUSHED NICKEL FINISH

WOOD FLOOR COLOR: MONET