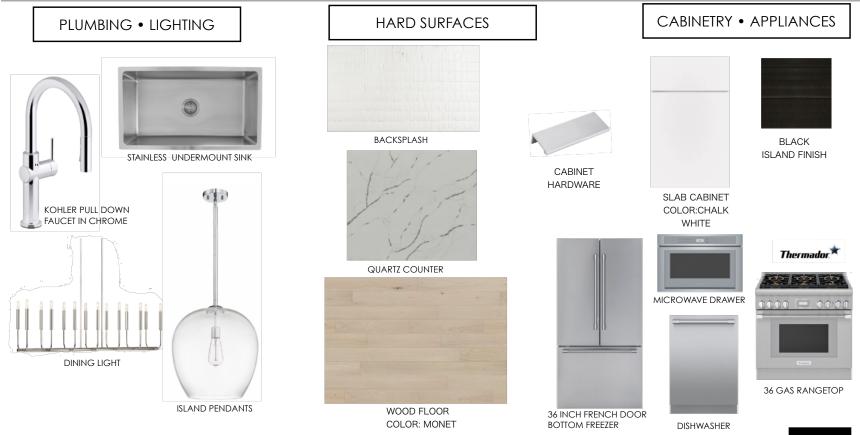

# LOT 14 SPEC HOME





#### LSS 5 STANDARD





# FOYER STANDARD



#### HARD SURFACES



WOOD FLOOR COLOR: MONET

#### STAIRS • RAILING



TREADS STAINED TO MATCH WOOD FLOOR PAINTED RISER





## **KITCHEN STANDARD**



# FAMILY ROOM STANDARD

FLOORING **ELECTRICAL** 65 INCH FAN

65 INCH FAN BRUSHED NICKEL FINISH

WOOD FLOOR COLOR: MONET



### LAUNDRY STANDARD



FLOOR TILE



# POWDER STANDARD





### MASTER BEDROOM STANDARD



WOOD FLOOR COLOR: MONET



### MASTER BATH STANDARD





# GUEST BATH STANDARD





#### J + J BATH STANDARD





### SUITE 4 BATH STANDARD





### SUITE 6 BATH STANDARD





#### SECONDARY BEDROOMS STANDARD



CARPET



#### SUMMER KITCHEN STANDARD



STAINLESS 36INCH IWALL HOOD



## **CEILINGS STANDARD**



FLAT CEILINGS THROUGHOUT

TONGUE & GROOVE EXTERIOR LANAI + FRONT EXTERIOR ENTRY



# INTERIOR TRIM STANDARDS



#### 8 INCH FLAT BASEBOARDS & WRAPPED WINDOWS & SILLS





# EXTERIOR STANDARD





# EXTERIOR UPGRADE





GARAGE DOOR: MODERN STEEL



FROSTED GLASS



BLAC