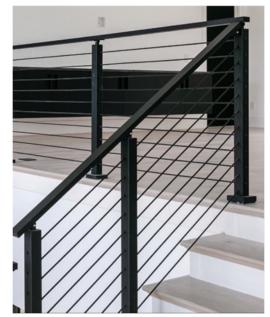

# LOT 14 SPEC HOME





#### LSS 5 STANDARD





# FOYER STANDARD



#### HARD SURFACES



WOOD FLOOR COLOR: MONET

#### STAIRS • RAILING



TREADS STAINED TO MATCH WOOD FLOOR PAINTED RISER





## **KITCHEN STANDARD**



# FAMILY ROOM STANDARD

FLOORING **ELECTRICAL** 65 INCH FAN

65 INCH FAN BRUSHED NICKEL FINISH

WOOD FLOOR COLOR: MONET



### LAUNDRY STANDARD



FLOOR TILE



# POWDER STANDARD





### MASTER BEDROOM STANDARD



WOOD FLOOR COLOR: MONET



### MASTER BATH STANDARD





# GUEST BATH STANDARD





#### J + J BATH STANDARD





### SUITE 4 BATH STANDARD





### SUITE 6 BATH STANDARD





#### SECONDARY BEDROOMS STANDARD



CARPET



#### SUMMER KITCHEN STANDARD



STAINLESS 36INCH IWALL HOOD



## **CEILINGS STANDARD**



FLAT CEILINGS THROUGHOUT

TONGUE & GROOVE EXTERIOR LANAI + FRONT EXTERIOR ENTRY



# INTERIOR TRIM STANDARDS



#### 8 INCH FLAT BASEBOARDS & WRAPPED WINDOWS & SILLS





# EXTERIOR STANDAR