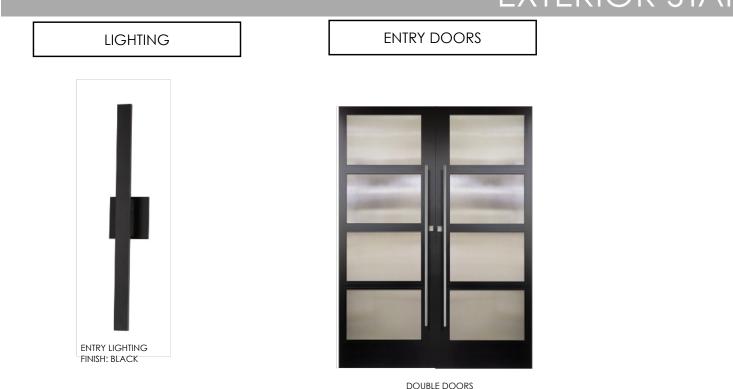

# EXTERIOR STANDARD

# EXTERIOR UPGRADE

GARAGE DOOR: MODERN STEEL

FROSTED GLASS

BLACK