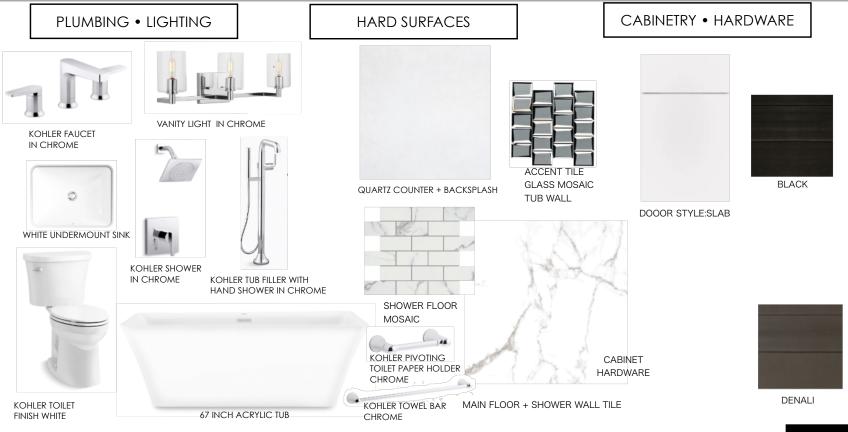

# LOT 14 SPEC HOME





#### LSS 5 STANDARD





# FOYER STANDARD



#### HARD SURFACES



WOOD FLOOR COLOR: MONET

#### STAIRS • RAILING



TREADS STAINED TO MATCH WOOD FLOOR PAINTED RISER





## **KITCHEN STANDARD**



# FAMILY ROOM STANDARD

FLOORING **ELECTRICAL** 65 INCH FAN

65 INCH FAN BRUSHED NICKEL FINISH

WOOD FLOOR COLOR: MONET



### LAUNDRY STANDARD



FLOOR TILE



# POWDER STANDARD





### MASTER BEDROOM STANDARD



WOOD FLOOR COLOR: MONET



### MASTER BATH STANDARD





# GUEST BATH STANDARD





#### J + J BATH STANDARD





### SUITE 4 BATH STANDARD





### SUITE 6 BATH STANDARD





#### SECONDARY BEDROOMS STANDARD



CARPET



#### SUMMER KITCHEN STANDARD



STAINLESS 36INCH IWALL HOOD



## **CEILINGS STANDARD**



FLAT CEILINGS THROUGHOUT

TONGUE & GROOVE EXTERIOR LANAI + FRONT EXTERIOR ENTRY



# INTERIOR TRIM STANDARDS



#### 8 INCH FLAT BASEBOARDS & WRAPPED WINDOWS & SILLS





# EXTERIOR STANDARD





# EXTERIOR UPGRADE





GARAGE DOOR: MODERN STEEL



FROSTED GLASS



BLACK