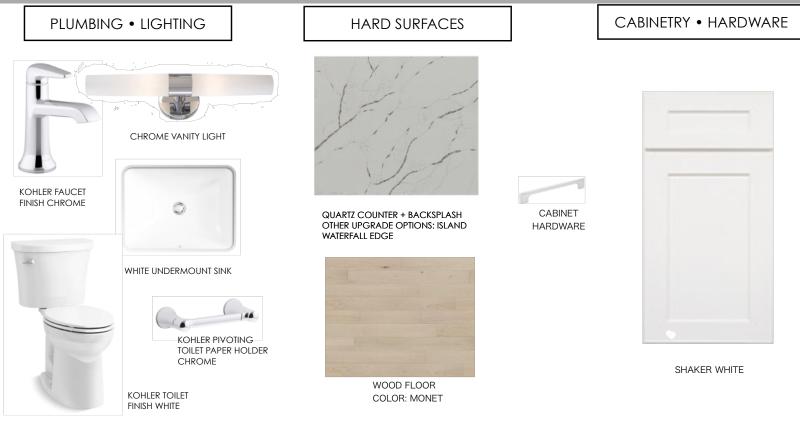

# LOT 14 SPEC HOME





#### LSS 5 STANDARD





# FOYER STANDARD



#### HARD SURFACES



WOOD FLOOR COLOR: MONET

#### STAIRS • RAILING



TREADS STAINED TO MATCH WOOD FLOOR PAINTED RISER





## **KITCHEN STANDARD**



# FAMILY ROOM STANDARD

FLOORING **ELECTRICAL** 65 INCH FAN

65 INCH FAN BRUSHED NICKEL FINISH

WOOD FLOOR COLOR: MONET



### LAUNDRY STANDARD



FLOOR TILE



# POWDER STANDARD





### MASTER BEDROOM STANDARD



WOOD FLOOR COLOR: MONET



### MASTER BATH STANDARD





# GUEST BATH STANDARD





#### J + J BATH STANDARD





### SUITE 4 BATH STANDARD





### SUITE 6 BATH STANDARD





#### SECONDARY BEDROOMS STANDARD



CARPET



#### SUMMER KITCHEN STANDARD



STAINLESS 36INCH IWALL HOOD



## **CEILINGS STANDARD**



FLAT CEILINGS THROUGHOUT

TONGUE & GROOVE EXTERIOR LANAI + FRONT EXTERIOR ENTRY



# INTERIOR TRIM STANDARDS



#### 8 INCH FLAT BASEBOARDS & WRAPPED WINDOWS & SILLS





# EXTERIOR STANDARD





# EXTERIOR UPGRADE





GARAGE DOOR: MODERN STEEL



FROSTED GLASS



BLACK