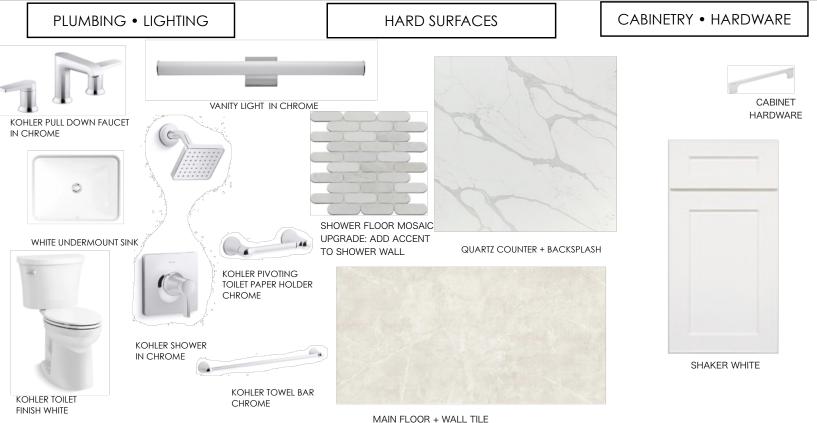

# LOT 14 SPEC HOME





#### LSS 5 STANDARD





# FOYER STANDARD



#### HARD SURFACES



WOOD FLOOR COLOR: MONET

#### STAIRS • RAILING



TREADS STAINED TO MATCH WOOD FLOOR PAINTED RISER





## **KITCHEN STANDARD**



# FAMILY ROOM STANDARD

FLOORING **ELECTRICAL** 65 INCH FAN

65 INCH FAN BRUSHED NICKEL FINISH

WOOD FLOOR COLOR: MONET



### LAUNDRY STANDARD



FLOOR TILE



# POWDER STANDARD





### MASTER BEDROOM STANDARD



WOOD FLOOR COLOR: MONET



### MASTER BATH STANDARD





# GUEST BATH STANDARD





#### J + J BATH STANDARD





### SUITE 4 BATH STANDARD





### SUITE 6 BATH STANDARD





#### SECONDARY BEDROOMS STANDARD



CARPET



#### SUMMER KITCHEN STANDARD



STAINLESS 36INCH IWALL HOOD



## **CEILINGS STANDARD**



FLAT CEILINGS THROUGHOUT

TONGUE & GROOVE EXTERIOR LANAI + FRONT EXTERIOR ENTRY



# INTERIOR TRIM STANDARDS



#### 8 INCH FLAT BASEBOARDS & WRAPPED WINDOWS & SILLS





# EXTERIOR STANDARD





# EXTERIOR UPGRADE





GARAGE DOOR: MODERN STEEL



FROSTED GLASS



BLACK