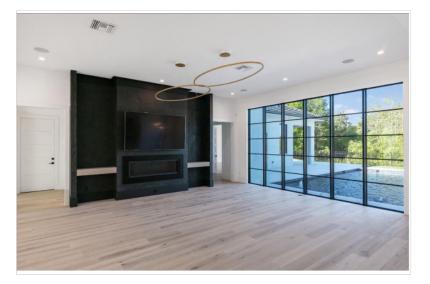

# FAMILY ROOM STANDARD

FLOORING **ELECTRICAL** 65 INCH FAN

65 INCH FAN BRUSHED NICKEL FINISH

WOOD FLOOR COLOR: MONET