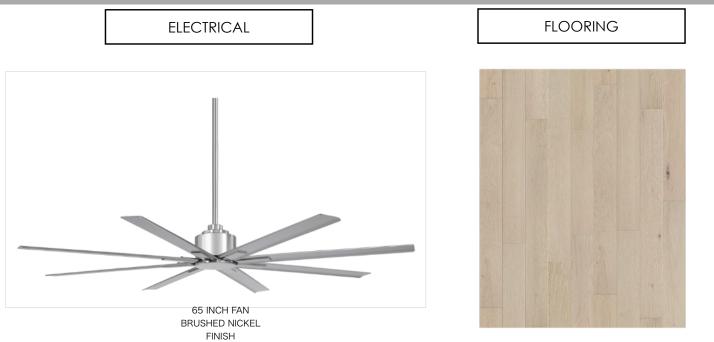

# FAMILY ROOM STANDARD

FLOORING **ELECTRICAL** 65 INCH FAN

65 INCH FAN BRUSHED NICKEL FINISH

WOOD FLOOR COLOR: MONET