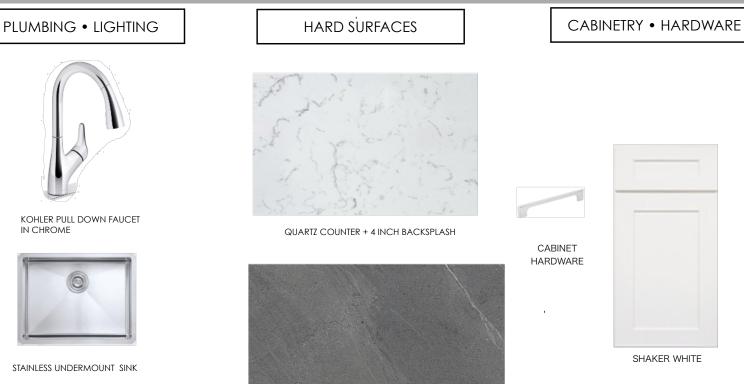

# LOT 14 SPEC HOME





#### LSS 5 STANDARD





# FOYER STANDARD



#### HARD SURFACES



WOOD FLOOR COLOR: MONET

#### STAIRS • RAILING



TREADS STAINED TO MATCH WOOD FLOOR PAINTED RISER





## **KITCHEN STANDARD**



# FAMILY ROOM STANDARD

FLOORING **ELECTRICAL** 65 INCH FAN

65 INCH FAN BRUSHED NICKEL FINISH

WOOD FLOOR COLOR: MONET



### LAUNDRY STANDARD



FLOOR TILE



# POWDER STANDARD





### MASTER BEDROOM STANDARD



WOOD FLOOR COLOR: MONET



### MASTER BATH STANDARD





# GUEST BATH STANDARD





#### J + J BATH STANDARD





### SUITE 4 BATH STANDARD





### SUITE 6 BATH STANDARD





#### SECONDARY BEDROOMS STANDARD



CARPET



#### SUMMER KITCHEN STANDARD



STAINLESS 36INCH IWALL HOOD



## **CEILINGS STANDARD**



FLAT CEILINGS THROUGHOUT

TONGUE & GROOVE EXTERIOR LANAI + FRONT EXTERIOR ENTRY



# INTERIOR TRIM STANDARDS



#### 8 INCH FLAT BASEBOARDS & WRAPPED WINDOWS & SILLS





# EXTERIOR STANDARD





# EXTERIOR UPGRADE





GARAGE DOOR: MODERN STEEL



FROSTED GLASS



BLACK