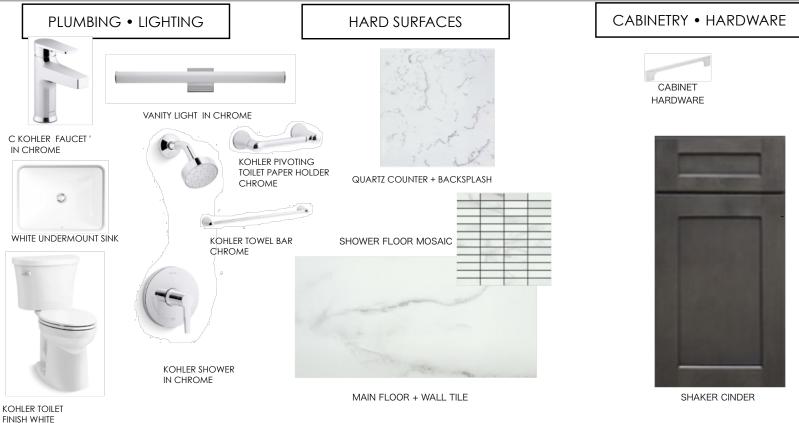

# LOT 14 SPEC HOME





#### LSS 5 STANDARD





# FOYER STANDARD



#### HARD SURFACES



WOOD FLOOR COLOR: MONET

#### STAIRS • RAILING



TREADS STAINED TO MATCH WOOD FLOOR PAINTED RISER





## **KITCHEN STANDARD**



# FAMILY ROOM STANDARD

FLOORING **ELECTRICAL** 65 INCH FAN

65 INCH FAN BRUSHED NICKEL FINISH

WOOD FLOOR COLOR: MONET



### LAUNDRY STANDARD



FLOOR TILE



# POWDER STANDARD





### MASTER BEDROOM STANDARD



WOOD FLOOR COLOR: MONET



### MASTER BATH STANDARD





# GUEST BATH STANDARD





#### J + J BATH STANDARD





### SUITE 4 BATH STANDARD





### SUITE 6 BATH STANDARD





#### SECONDARY BEDROOMS STANDARD



CARPET



#### SUMMER KITCHEN STANDARD



STAINLESS 36INCH IWALL HOOD



## **CEILINGS STANDARD**



FLAT CEILINGS THROUGHOUT

TONGUE & GROOVE EXTERIOR LANAI + FRONT EXTERIOR ENTRY



# INTERIOR TRIM STANDARDS



#### 8 INCH FLAT BASEBOARDS & WRAPPED WINDOWS & SILLS





# EXTERIOR STANDARD





# EXTERIOR UPGRADE





GARAGE DOOR: MODERN STEEL



FROSTED GLASS



BLACK