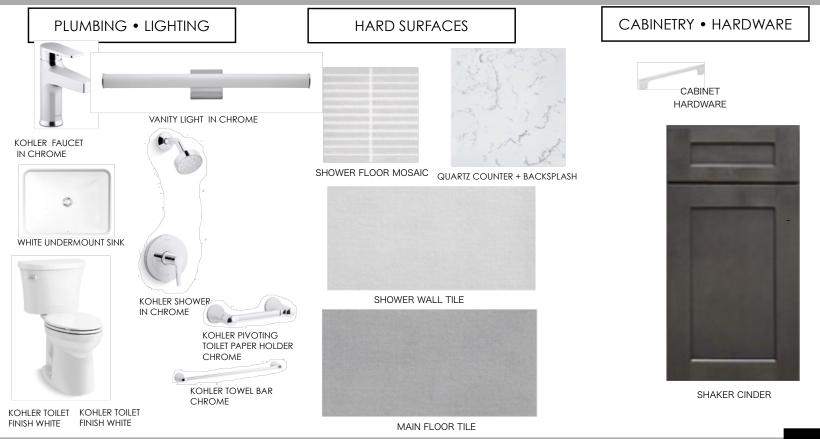

# LOT 14 SPEC HOME





#### LSS 5 STANDARD





# FOYER STANDARD



#### HARD SURFACES



WOOD FLOOR COLOR: MONET

#### STAIRS • RAILING



TREADS STAINED TO MATCH WOOD FLOOR PAINTED RISER





## **KITCHEN STANDARD**



# FAMILY ROOM STANDARD

FLOORING **ELECTRICAL** 65 INCH FAN

65 INCH FAN BRUSHED NICKEL FINISH

WOOD FLOOR COLOR: MONET



### LAUNDRY STANDARD



FLOOR TILE



# POWDER STANDARD





### MASTER BEDROOM STANDARD



WOOD FLOOR COLOR: MONET



### MASTER BATH STANDARD





# GUEST BATH STANDARD





#### J + J BATH STANDARD





### SUITE 4 BATH STANDARD





### SUITE 6 BATH STANDARD





#### SECONDARY BEDROOMS STANDARD



CARPET



#### SUMMER KITCHEN STANDARD



STAINLESS 36INCH IWALL HOOD



## **CEILINGS STANDARD**



FLAT CEILINGS THROUGHOUT

TONGUE & GROOVE EXTERIOR LANAI + FRONT EXTERIOR ENTRY



# INTERIOR TRIM STANDARDS



#### 8 INCH FLAT BASEBOARDS & WRAPPED WINDOWS & SILLS





# EXTERIOR STANDARD





# EXTERIOR UPGRADE





GARAGE DOOR: MODERN STEEL



FROSTED GLASS



BLACK