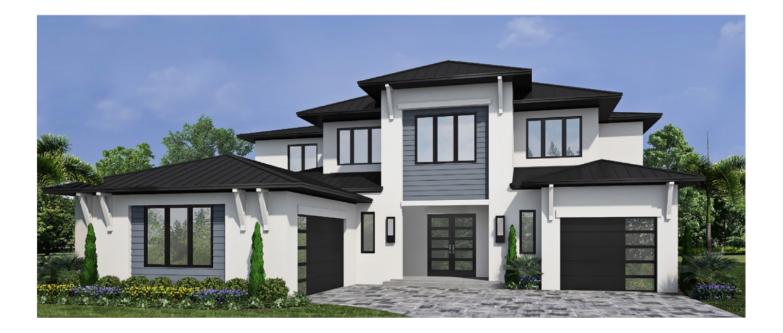

# LOT 14 SPEC HOME





#### LSS 5 STANDARD





# FOYER STANDARD



#### HARD SURFACES



WOOD FLOOR COLOR: MONET

#### STAIRS • RAILING



TREADS STAINED TO MATCH WOOD FLOOR PAINTED RISER





## **KITCHEN STANDARD**



# FAMILY ROOM STANDARD

FLOORING **ELECTRICAL** 65 INCH FAN

65 INCH FAN BRUSHED NICKEL FINISH

WOOD FLOOR COLOR: MONET



### LAUNDRY STANDARD



FLOOR TILE



# POWDER STANDARD





### MASTER BEDROOM STANDARD



WOOD FLOOR COLOR: MONET



### MASTER BATH STANDARD





# GUEST BATH STANDARD





#### J + J BATH STANDARD





### SUITE 4 BATH STANDARD





### SUITE 6 BATH STANDARD





#### SECONDARY BEDROOMS STANDARD



CARPET



#### SUMMER KITCHEN STANDARD



STAINLESS 36INCH IWALL HOOD



## **CEILINGS STANDARD**



FLAT CEILINGS THROUGHOUT

TONGUE & GROOVE EXTERIOR LANAI + FRONT EXTER