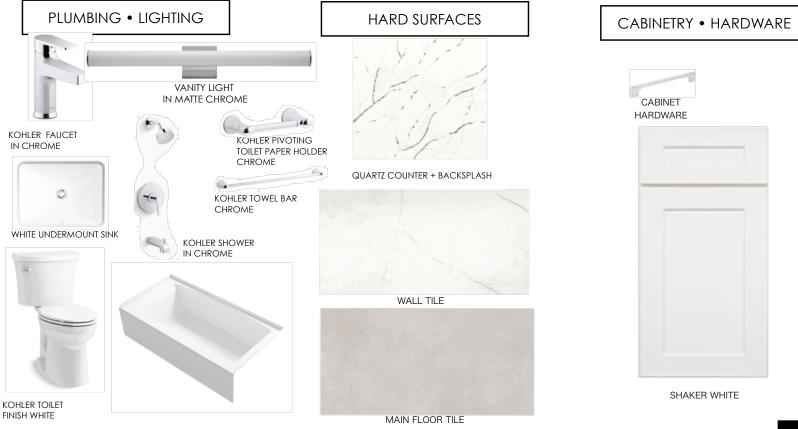

# LOT 14 SPEC HOME





#### LSS 5 STANDARD





# FOYER STANDARD



#### HARD SURFACES



WOOD FLOOR COLOR: MONET

#### STAIRS • RAILING



TREADS STAINED TO MATCH WOOD FLOOR PAINTED RISER





## **KITCHEN STANDARD**



# FAMILY ROOM STANDARD

FLOORING **ELECTRICAL** 65 INCH FAN

65 INCH FAN BRUSHED NICKEL FINISH

WOOD FLOOR COLOR: MONET



### LAUNDRY STANDARD



FLOOR TILE



# POWDER STANDARD





### MASTER BEDROOM STANDARD



WOOD FLOOR COLOR: MONET



### MASTER BATH STANDARD





# GUEST BATH STANDARD





#### J + J BATH STANDARD





### SUITE 4 BATH STANDARD





### SUITE 6 BATH STANDARD





#### SECONDARY BEDROOMS STANDARD



CARPET



#### SUMMER KITCHEN STANDARD



STAINLESS 36INCH IWALL HOOD



## **CEILINGS STANDARD**



FLAT CEILINGS THROUGHOUT

TONGUE & GROOVE EXTERIOR LANAI + FRONT EXTERIOR ENTRY



# INTERIOR TRIM STANDARDS



#### 8 INCH FLAT BASEBOARDS & WRAPPED WINDOWS & SILLS





# EXTERIOR STANDARD





# EXTERIOR UPGRADE





GARAGE DOOR: MODERN STEEL



FROSTED GLASS



BLACK