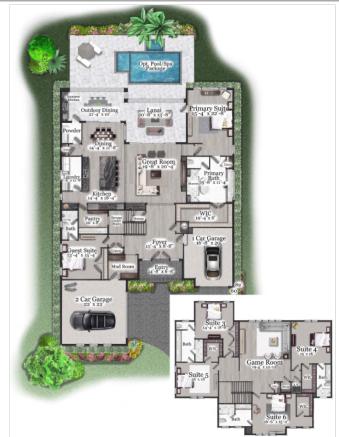

# LOT 14 SPEC HOME





#### LSS 5 STANDARD





# FOYER STANDARD



#### HARD SURFACES



WOOD FLOOR COLOR: MONET

#### STAIRS • RAILING



TREADS STAINED TO MATCH WOOD FLOOR PAINTED RISER





## **KITCHEN STANDARD**



# FAMILY ROOM STANDARD

FLOORING **ELECTRICAL** 65 INCH FAN

65 INCH FAN BRUSHED NICKEL FINISH

WOOD FLOOR COLOR: MONET



### LAUNDRY STANDARD



FLOOR TILE



# POWDER STANDARD





### MASTER BEDROOM STANDARD



WOOD FLOOR COLOR: MONET



### MASTER BATH STANDARD





# GUEST BATH STANDARD





#### J + J BATH STANDARD





### SUITE 4 BATH STANDARD





### SUITE 6 BATH STANDARD





#### SECONDARY BEDROOMS STANDARD



CARPET



#### SUMMER KITCHEN STANDARD



STAINLESS 36INCH IWALL HOOD



## **CEILINGS STANDARD**



FLAT CEILINGS THROUGHOUT

TONGUE & GROOVE EXTERIOR LANAI + FRONT EXTERIOR ENTRY



# INTERIOR T