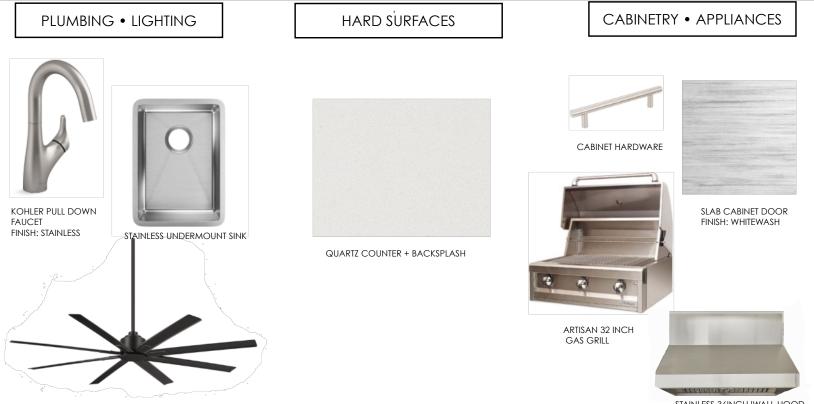

# LOT 14 SPEC HOME





#### LSS 5 STANDARD





# FOYER STANDARD



#### HARD SURFACES



WOOD FLOOR COLOR: MONET

#### STAIRS • RAILING



TREADS STAINED TO MATCH WOOD FLOOR PAINTED RISER





## **KITCHEN STANDARD**



# FAMILY ROOM STANDARD

FLOORING **ELECTRICAL** 65 INCH FAN

65 INCH FAN BRUSHED NICKEL FINISH

WOOD FLOOR COLOR: MONET



### LAUNDRY STANDARD



FLOOR TILE



# POWDER STANDARD





### MASTER BEDROOM STANDARD



WOOD FLOOR COLOR: MONET



### MASTER BATH STANDARD





# GUEST BATH STANDARD





#### J + J BATH STANDARD





### SUITE 4 BATH STANDARD





### SUITE 6 BATH STANDARD





#### SECONDARY BEDROOMS STANDARD



CARPET



#### SUMMER KITCHEN STANDARD



STAINLESS 36INCH IWALL HOOD



## **CEILINGS STANDARD**



FLAT CEILINGS THROUGHOUT

TONGUE & GROOVE EXTERIOR LANAI + FRONT EXTERIOR ENTRY



# INTERIOR TRIM STANDARDS



#### 8 INCH FLAT BASEBOARDS & WRAPPED WINDOWS & SILLS





# EXTERIOR STANDARD





# EXTERIOR UPGRADE





GARAGE DOOR: MODERN STEEL



FROSTED GLASS



BLACK